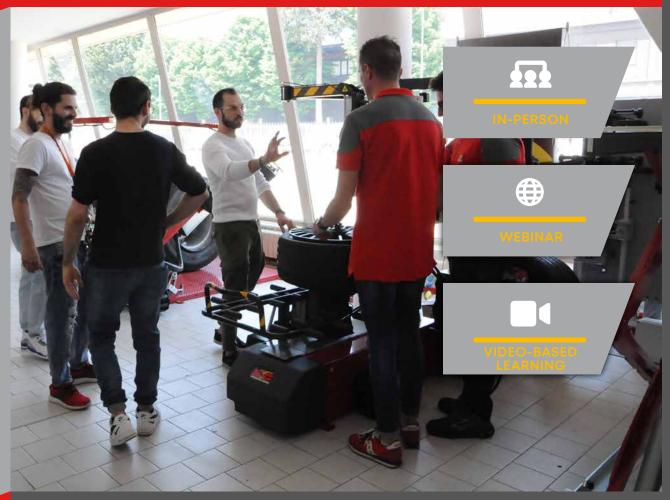

Training courses are open to all specialists and people working in the sector

Choose from courses available for each type of equipment, available in three different modes.

Contact us by writing to:

trainingcentre@mondolfoferro.it

#### CODE: X50\_CORSO\_C11

AND WHEEL BALANCERS

TTC WB

the type, the courses can be:

Depending on

in-person, held in the training room

**HOW TO ENROL** 

Scan the QR code here

#### CODE: X50\_CORSO\_C20

ADAS SYSTEM CALIBRATION ND THEORY

ADAS

WEBINAR live streaming, to be attended through **Microsoft Teams platform** 

CTC

24-hour online **VIDEO-BASED LEARNING** 

Live streaming courses will be available in full for participants to review and download.